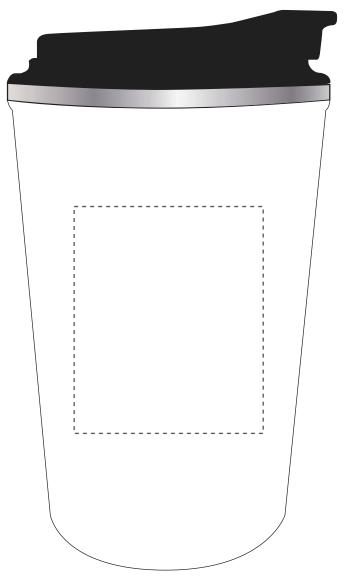

## **PANTONE REFERENCE(S)**

Engraving

ARTWORK SCALE 100%

Product Image for visualisation - colours may vary

Please note that this product has Sustainability Markings that are not visible from this perspective

The dashed line is to demonstrate print area and will not appear on your printed item

- 1. Your order will not go in to print and production time cannot be confirmed, unless artwork has been approved via the online system.
- 2. Once printed, artwork cannot be amended, mistakes must be rectified at visual stage.
- 3. Claims for faulty goods will be honoured, only if the goods are returned to us. We will not issue credits/refunds for items that have been distributed. Please ensure that goods are satisfactory before distribution

ARTWORK SCALE 100% Max engraving area: 50mm x 60mm